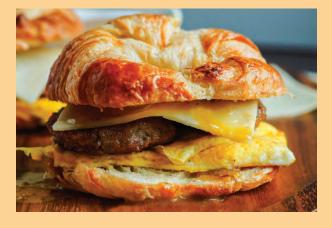

# Breakfast Sandwiches

Sandwiches served on: croissant Add home fried potatoes, hashbrowns or fresh fruit \$3

(G1) **MEAT, EGG & CHEESE** 9 choice of: (bacon, sausage or ham), two eggs & cheese

(G3) LIGHTWEIGHT 9 baby spinach, sliced tomatoes & eggs topped with chipotle