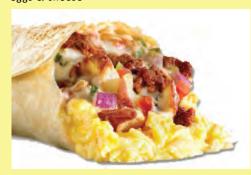

Made with two farm-fresh eggs wrapped in a steamed flour tortilla. Egg whites and tofu are available as egg substitues (Add .99)

(B3) **PORKY'S REVENGE** 11.5 pulled pork, jalapeños, eggs, potaotes, onions, bell peppers, sour cream & cheese