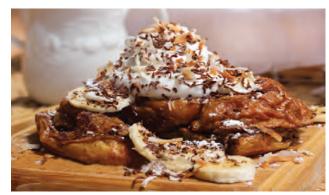

(A4) BANANA GRIDDLE CAKES (1) 7 (2) 13 (3) 18

(A5) CLASSIC FRENCH TOAST 10

> Our housemade batter on 3 thick texas toast slices HALF ORDER (2 slices) 8.5

(A6) SOUTHBAY STYLE CROISSANT FRENCH TOAST Croissant french toast topped with bananas, nutella,

toasted coconut, and whipped cream

(A7) CARAMEL CRUMBLE FRENCH TOAST Classic french toast topped with caramel sauce, sweet cinnamon coffee cake crumbles, pecans & whipped cream

(A8) HAPPY FACE GRIDDLE CAKES 5.5